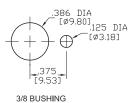

T RATING: 300 mA @ 125 VAC.

CURRENT CARRYING CAPACITY: 5 A continuous. (Non-switching) ELECTRICAL LIFE: 15000 cycles at full load up to 30,000 detent

operations.

CONTACT RESISTANCE:  $20~\text{m}\Omega$  max. initial. DIELECTRIC STRENGTH: 500~V RMS @ sea level. OPERATING TEMPERATURE:  $-20^{\circ}\text{C}$  to  $+85^{\circ}\text{C}$ .

STOPS: 4P-3Pos

ROTATION TORQUE: 0.5 ± 0.2 kg/cm.

#### **MATERIALS:**

SHAFT: Glass filled nylon, colour-grey. COVER: Glass filled nylon, colour-grey. BASE: Glass filled nylon, colour-grey. CONTACTS: Brass, silver-plated. TERMINALS: Brass, silver-plated. HARDWARE: Nut-zinc, nickel-plated. LOCKWASHER: Steel, bright zinc-plated. STOP RING: Brass, nickel-plated.

Art. Nr.

RND 210-00083



#### **SWITCHING POSITION**



## PANEL MOUNTING

## P.C. MOUNTING







## **ACTUATOR OPTIONS**

| DIM"A"        | DIM"L"        |
|---------------|---------------|
| 1.496 [38.00] | 1.181 [30.00] |





#### **BUSHING OPTIONS**

STD.



## **TERMINATION OPTIONS**

STD.





# CONTACT OPTIONS

Non-Shorting Contacts: Break before make