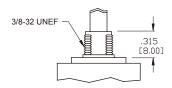

CT RESISTANCE:  $20~\text{m}\Omega$  max. initial. DIELECTRIC STRENGTH: 500~V RMS @ sea level. OPERATING TEMPERATURE:  $-20^{\circ}\text{C}$  to  $+85^{\circ}\text{C}$ .

STOPS: 4P-3Pos

ROTATION TORQUE: 0.5 ± 0.2 kg/cm.

#### **MATERIALS:**

SHAFT: Glass filled nylon, colour-grey. COVER: Glass filled nylon, colour-grey. BASE: Glass filled nylon, colour-grey. CONTACTS: Brass, silver-plated. TERMINALS: Brass, silver-plated. HARDWARE: Nut-zinc, nickel-plated. LOCKWASHER: Steel, bright zinc-plated. STOP RING: Brass, nickel-plated.

Art. Nr.

RND 210-00083



#### **SWITCHING POSITION**



## PANEL MOUNTING

## P.C. MOUNTING







## **ACTUATOR OPTIONS**

| DIM"A"        | DIM"L"        |
|---------------|---------------|
| 1.496 [38.00] | 1.181 [30.00] |





#### **BUSHING OPTIONS**

STD.



## **TERMINATION OPTIONS**

STD.





# CONTACT OPTIONS

Non-Shorting Contacts: Break before make