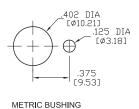

RATING: 300 mA @ 125 VAC.

CURRENT CARRYING CAPACITY: 5 A continuous. (Non-switching) ELECTRICAL LIFE: 15000 cycles at full load up to 30,000 detent

operations.

CONTACT RESISTANCE:  $20~\text{m}\Omega$  max. initial. DIELECTRIC STRENGTH: 500~V RMS @ sea level. OPERATING TEMPERATURE:  $-20^{\circ}\text{C}$  to  $+85^{\circ}\text{C}$ .

STOPS: 4P-3Pos

ROTATION TORQUE: 0.5 ± 0.2 kg/cm.

#### **MATERIALS:**

SHAFT: Glass filled nylon, colour-grey. COVER: Glass filled nylon, colour-grey. BASE: Glass filled nylon, colour-grey. CONTACTS: Brass, silver-plated. TERMINALS: Brass, silver-plated. HARDWARE: Nut-zinc, nickel-plated. LOCKWASHER: Steel, bright zinc-plated. STOP RING: Brass, nickel-plated.

Art. Nr.

RND 210-00083



#### **SWITCHING POSITION**



## PANEL MOUNTING

## P.C. MOUNTING







## **ACTUATOR OPTIONS**

| DIM"A"        | DIM"L"        |
|---------------|---------------|
| 1.496 [38.00] | 1.181 [30.00] |





#### **BUSHING OPTIONS**

STD.



## **TERMINATION OPTIONS**

STD.





# CONTACT OPTIONS

Non-Shorting Contacts: Break before make