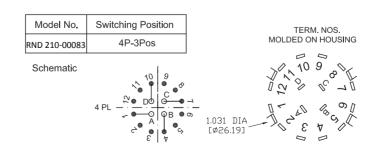

STOPS: 4P-3Pos

ROTATION TORQUE: 0.5 ± 0.2 kg/cm.

Art. Nr.

RND 210-00083

#### **SWITCHING POSITION**