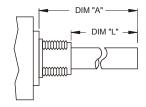

## **ACTUATOR OPTIONS**

| DIM"A"        | DIM"L"        |
|---------------|---------------|
| 1.496 [38.00] | 1.181 [30.00] |