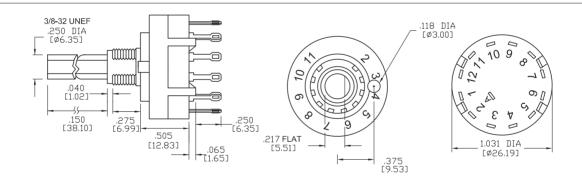

#### **SPECIFICATIONS:**

CONTACT RATING: 300 mA @ 125 VAC.

CURRENT CARRYING CAPACITY: 5 A continuous. (Non-switching) ELECTRICAL LIFE: 15000 cycles at full load up to 30,000 detent

operations.

CONTACT RESISTANCE:  $20~\text{m}\Omega$  max. initial. DIELECTRIC STRENGTH: 500~V RMS @ sea level. OPERATING TEMPERATURE:  $-20^{\circ}\text{C}$  to  $+85^{\circ}\text{C}$ .

STOPS: 4P-3Pos

ROTATION TORQUE: 0.5 ± 0.2 kg/cm.

#### **MATERIALS:**

SHAFT: Glass filled nylon, colour-grey. COVER: Glass filled nylon, colour-grey. BASE: Glass filled nylon, colour-grey. CONTACTS: Brass, silver-plated. TERMINALS: Brass, silver-plated. HARDWARE: Nut-zinc, nickel-plated. LOCKWASHER: Steel, bright zinc-plated. STOP RING: Brass, nickel-plated.

Art. Nr.

RND 210-00083



#### **SWITCHING POSITION**



## PANEL MOUNTING

## P.C. MOUNTING







## **ACTUATOR OPTIONS**

| DIM"A"        | DIM"L"        |
|---------------|---------------|
| 1.496 [38.00] | 1.181 [30.00] |





#### **BUSHING OPTIONS**

STD.



## **TERMINATION OPTIONS**

STD.





# CONTACT OPTIONS

Non-Shorting Contacts: Break before make