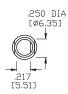

30,000 detent

operations.

CONTACT RESISTANCE:  $20~\text{m}\Omega$  max. initial. DIELECTRIC STRENGTH: 500~V RMS @ sea level. OPERATING TEMPERATURE:  $-20^{\circ}\text{C}$  to  $+85^{\circ}\text{C}$ .

STOPS: 4P-3Pos

ROTATION TORQUE: 0.5 ± 0.2 kg/cm.

#### **MATERIALS:**

SHAFT: Glass filled nylon, colour-grey. COVER: Glass filled nylon, colour-grey. BASE: Glass filled nylon, colour-grey. CONTACTS: Brass, silver-plated. TERMINALS: Brass, silver-plated. HARDWARE: Nut-zinc, nickel-plated. LOCKWASHER: Steel, bright zinc-plated. STOP RING: Brass, nickel-plated.

Art. Nr.

RND 210-00083



#### **SWITCHING POSITION**



## PANEL MOUNTING

## P.C. MOUNTING







## **ACTUATOR OPTIONS**

| DIM"A"        | DIM"L"        |
|---------------|---------------|
| 1.496 [38.00] | 1.181 [30.00] |





#### **BUSHING OPTIONS**

STD.



## **TERMINATION OPTIONS**

STD.





# CONTACT OPTIONS

Non-Shorting Contacts: Break before make