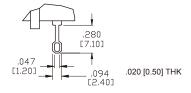

## **ACTUATOR OPTIONS**

| DIM"A"        | DIM"L"        |
|---------------|---------------|
| 1.496 [38.00] | 1.181 [30.00] |