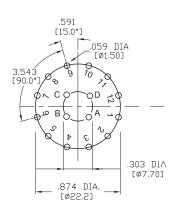

TING: 300 mA @ 125 VAC.

CURRENT CARRYING CAPACITY: 5 A continuous. (Non-switching) ELECTRICAL LIFE: 15000 cycles at full load up to 30,000 detent

operations.

CONTACT RESISTANCE:  $20~\text{m}\Omega$  max. initial. DIELECTRIC STRENGTH: 500~V RMS @ sea level. OPERATING TEMPERATURE:  $-20^{\circ}\text{C}$  to  $+85^{\circ}\text{C}$ .

STOPS: 4P-3Pos

ROTATION TORQUE: 0.5 ± 0.2 kg/cm.

#### **MATERIALS:**

SHAFT: Glass filled nylon, colour-grey. COVER: Glass filled nylon, colour-grey. BASE: Glass filled nylon, colour-grey. CONTACTS: Brass, silver-plated. TERMINALS: Brass, silver-plated. HARDWARE: Nut-zinc, nickel-plated. LOCKWASHER: Steel, bright zinc-plated. STOP RING: Brass, nickel-plated.

Art. Nr.

RND 210-00083



#### **SWITCHING POSITION**



## PANEL MOUNTING

## P.C. MOUNTING







## **ACTUATOR OPTIONS**

| DIM"A"        | DIM"L"        |
|---------------|---------------|
| 1.496 [38.00] | 1.181 [30.00] |





#### **BUSHING OPTIONS**

STD.



## **TERMINATION OPTIONS**

STD.





# CONTACT OPTIONS

Non-Shorting Contacts: Break before make