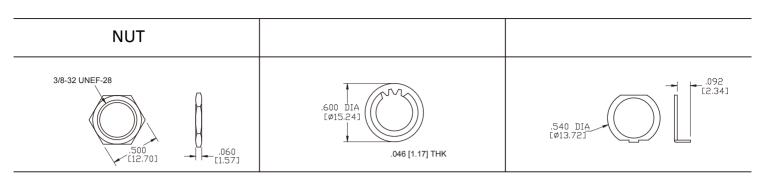

#### **MATERIALS:**

SHAFT: Glass filled nylon, colour-grey. COVER: Glass filled nylon, colour-grey. BASE: Glass filled nylon, colour-grey. CONTACTS: Brass, silver-plated. TERMINALS: Brass, silver-plated. HARDWARE: Nut-zinc, nickel-plated. LOCKWASHER: Steel, bright zinc-plated. STOP RING: Brass, nickel-plated.